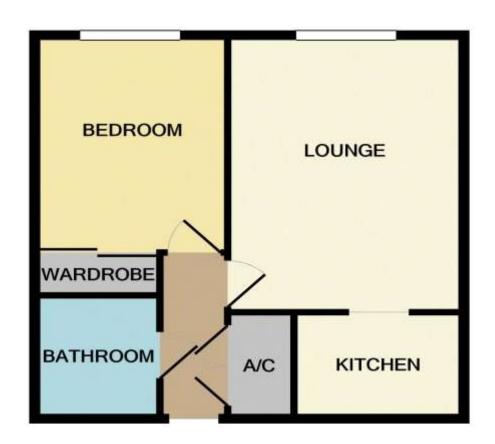

### Communal Entrance Hall

Entrance Hall

Lounge 14' 2" x 10' 5" (4.31m x 3.17m)

Kitchen 7' 1" x 5' 5" (2.16m x 1.65m)

Bedroom 11' 0" x 8' 6" (3.35m x 2.59m)

### 20 LANGDOWN FIRS

Whilst every attempt has been made to ensure the accuracy of the floor plan contained here, measurements of doors, windows, rooms and any other items are approximate and no responsibility is taken for any error, omission, or mis-statement. This plan is for illustrative purposes only and should be used as such by any prospective purchaser. The services, systems and appliances shown have not been tested and no guarantee as to their operability or efficiency can be given