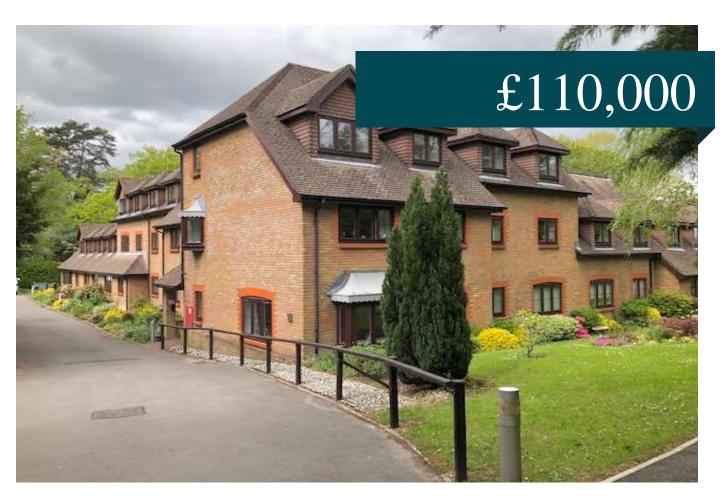

## 20 Langdown Firs, Hythe, SO45 5BT

\*\*FULL VIRTUAL TOUR AVAILABLE - CLICK ON THE LINK\*\* Offered for sale with the incentive of NO ONWARD CHAIN comes this FIRST FLOOR RETIREMENT APARTMENT. Set in the popular Langdown Firs development with a lovely leafy outlook from the lounge the property features internal accommodation comprising of entrance hall, lounge, kitchen, bedroom and bathroom. The many communal facilities include gardens, parking, laundry, bin store aswell as the residents lounge. A house manager is on site but not full time and is not a carer but there simply to run the building and does offer support to the residents. Only available to the over 55's, call us now to book a viewing.