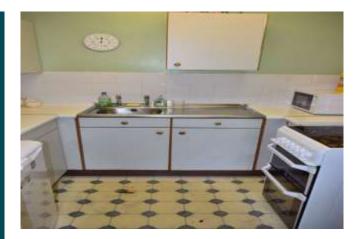

### Communal Entrance Hall

Entrance Hall

Lounge 14' 2" x 10' 5" (4.31m x 3.17m)

Kitchen 7' 1" x 5' 5" (2.16m x 1.65m)

Bedroom 11' 0" x 8' 6" (3.35m x 2.59m)